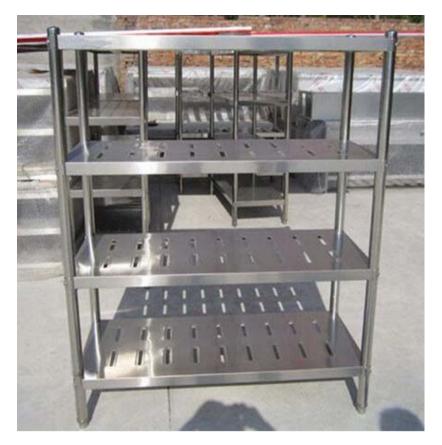

5. Anti-rust Stainless Steel Display Rack, L1200/1500/1800\*W500\*H1600mm (Size can be customized), Model: ESS-015

6. Anti-rust Stainless Steel Display Rack, L1200/1500/1800\*W500\*H1600mm (Size can be customized), Model: ESS-019