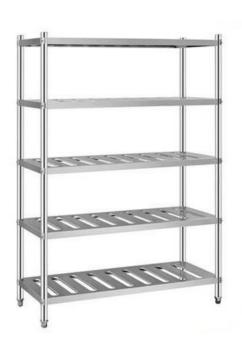

## Guangzhou ECO Commercial Equipment Co.,Ltd

Website: www.supermarketcheckoutcounters.com

1. 4 Tiers Stainless Steel Display Rack, L1200\*W500\*H1500mm( Size can be customized), Model: ESS-010

2. 5 Tiers Stainless Steel Display Rack, L1500\*W500\*H1800mm(Size can be customized), Model: ESS-011