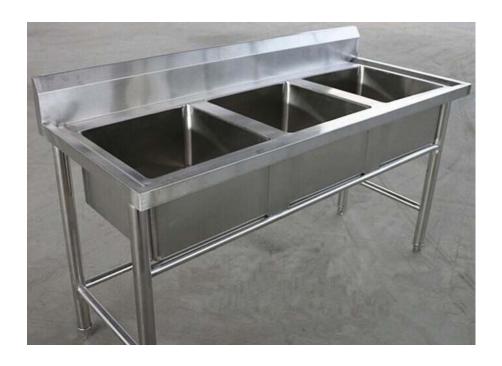

9. Stainless Steel Three Tubs Kitchen Wash Sink, L1800\*W600\*H850mm (Size can be customized), Model: ESS-022

10. Stainless Steel Work Bench, L1500\*W800\*H850mm (Size can be customized), Model: ESS-021