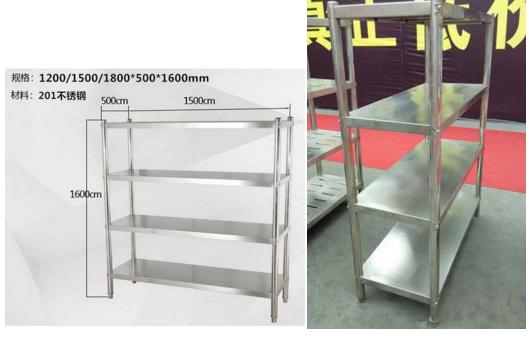

5. Anti-rust Stainless Steel Display Rack, L1200/1500/1800\*W500\*H1600mm (Size can be customized), Model: ESS-015

6. Anti-rust Stainless Steel Display Rack, L1200/1500/1800\*W500\*H1600mm (Size can be customized), Model: ESS-019