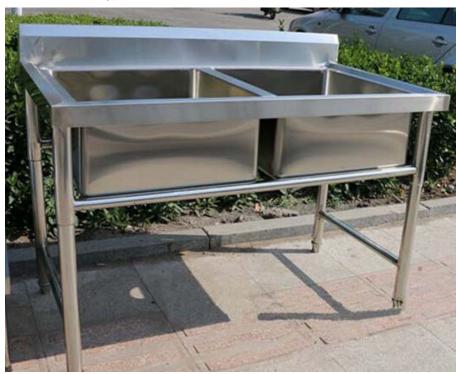

7. Stainless Steel Single Wash Sink, L600\*W600\*H850mm (Size can be customized), Model: ESS-020

8. Kitchen Stainless Steel Double Wash Sink, L1200\*W600\*H850mm (Size can be customized), Model: ESS-023