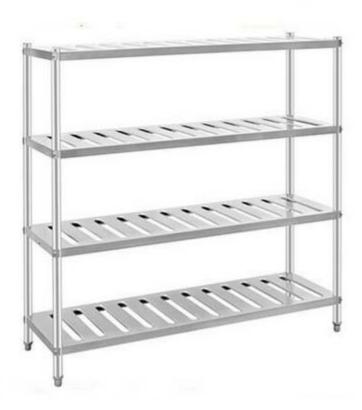

5. Anti-rust Stainless Steel Display Rack, L1200/1500/1800\*W500\*H1600mm (Size can be customized), Model: ESS-015

6. Anti-rust Stainless Steel Display Rack, L1200/1500/1800\*W500\*H1600mm (Size can be customized), Model: ESS-019