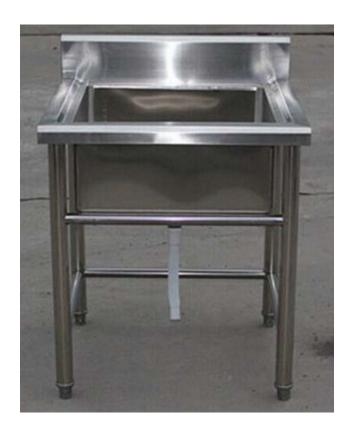

7. Stainless Steel Single Wash Sink, L600\*W600\*H850mm (Size can be customized), Model: ESS-020

8. Kitchen Stainless Steel Double Wash Sink, L1200\*W600\*H850mm (Size can be customized), Model: ESS-023