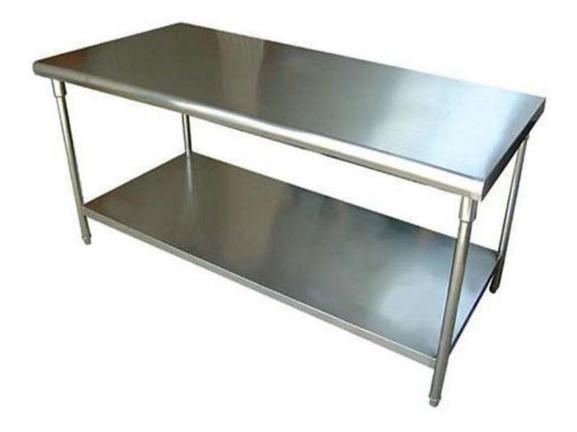

9. Stainless Steel Three Tubs Kitchen Wash Sink, L1800\*W600\*H850mm (Size can be customized), Model: ESS-022

10. Stainless Steel Work Bench, L1500\*W800\*H850mm (Size can be customized), Model: ESS-021