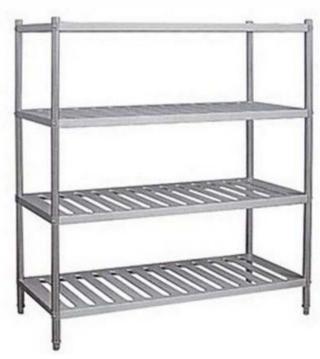

## Guangzhou ECO Commercial Equipment Co.,Ltd

Website: www.supermarketcheckoutcounters.com

1. 4 Tiers Stainless Steel Display Rack, L1200\*W500\*H1500mm( Size can be customized), Model: ESS-010

2. 5 Tiers Stainless Steel Display Rack, L1500\*W500\*H1800mm(Size can be customized), Model: ESS-011