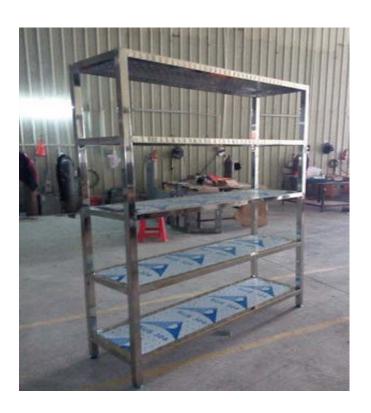

3. 5 Tiers Stainless Steel Cold Room Display Rack, L1500\*W500\*H2000mm (Size can be customized), Model: ESS-012

4. Knock-down design Stainless Steel Display Rack, L1500\*W500\*H1500mm (Size can be customized), Model: ESS-013